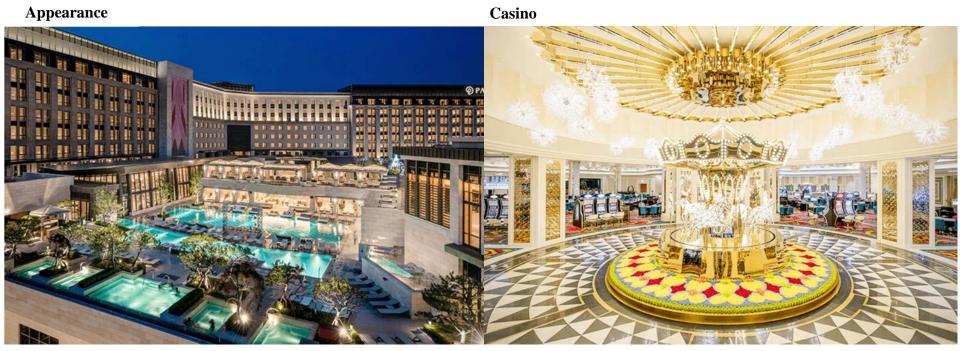

# [ Resort Business: Progressed favorably ]

- ✓ 1-1 phase of Paradise City was opened (April 2017)
- ✓ Acquired gaming machine licenses in Nevada

## **<Paradise City>**