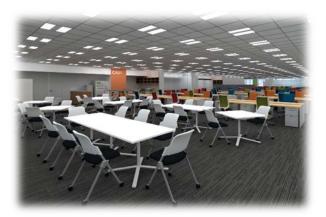

# Consolidation of Group Headquarters Functions

The one of the largest floor spaces in Tokyo (Start relocation from August)

# **Overview of New Office**

| Relocated office          | Sumitomo Fudosan Osaki Garden Tower                                                                                                                                                                               |
|---------------------------|-------------------------------------------------------------------------------------------------------------------------------------------------------------------------------------------------------------------|
| Leased floors             | 12 floors in total: 3F-13F, 24F (Exclusive area: 64,702.15 m <sup>2</sup> )                                                                                                                                       |
| Companies to be relocated | Total: 20 companies SEGA SAMMY HOLDINGS INC., Sammy Corporation, SEGA Holdings Co., Ltd., SEGA Games Co., Ltd., SEGA Interactive Co., Ltd., ATLUS. CO., LTD., Sammy Networks Co., Ltd., DARTSLIVE Co., Ltd., etc. |
| Number of employees       | Approximately 6,500 (including part-time employees)                                                                                                                                                               |
| Functions                 | Operating space, conference hall (auditorium), staff canteen, café, bar, library, convenience store, massage room, co-working space, etc.                                                                         |