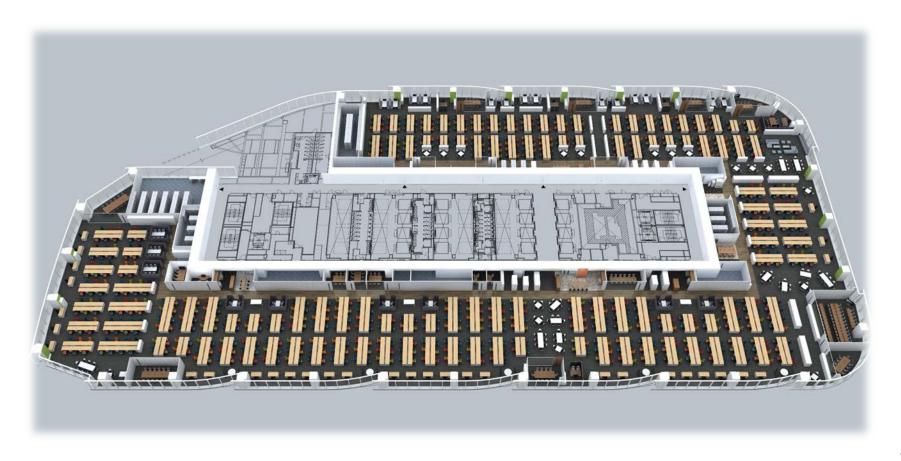

# Consolidation of Group Headquarters Functions

The one of the largest floor spaces in Tokyo (Start relocation from August)

# **Overview of New Office**

| Relocated office          | Sumitomo Fudosan Osaki Garden Tower                                                                                                                                                                               |
|---------------------------|-------------------------------------------------------------------------------------------------------------------------------------------------------------------------------------------------------------------|
| Leased floors             | 12 floors in total: 3F-13F, 24F (Exclusive area: 64,702.15 m <sup>2</sup> )                                                                                                                                       |
| Companies to be relocated | Total: 20 companies SEGA SAMMY HOLDINGS INC., Sammy Corporation, SEGA Holdings Co., Ltd., SEGA Games Co., Ltd., SEGA Interactive Co., Ltd., ATLUS. CO., LTD., Sammy Networks Co., Ltd., DARTSLIVE Co., Ltd., etc. |
| Number of employees       | Approximately 6,500 (including part-time employees)                                                                                                                                                               |
| Functions                 | Operating space, conference hall (auditorium), staff canteen, café, bar, library, convenience store, massage room, co-working space, etc.                                                                         |