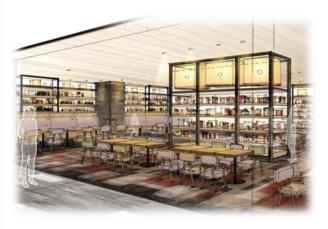

# **Overview of New Office**

| Relocated office          | Sumitomo Fudosan Osaki Garden Tower                                                                                                                                                                               |
|---------------------------|-------------------------------------------------------------------------------------------------------------------------------------------------------------------------------------------------------------------|
| Leased floors             | 12 floors in total: 3F-13F, 24F (Exclusive area: 64,702.15 m <sup>2</sup> )                                                                                                                                       |
| Companies to be relocated | Total: 20 companies SEGA SAMMY HOLDINGS INC., Sammy Corporation, SEGA Holdings Co., Ltd., SEGA Games Co., Ltd., SEGA Interactive Co., Ltd., ATLUS. CO., LTD., Sammy Networks Co., Ltd., DARTSLIVE Co., Ltd., etc. |
| Number of employees       | Approximately 6,500 (including part-time employees)                                                                                                                                                               |
| Functions                 | Operating space, conference hall (auditorium), staff canteen, café, bar, library, convenience store, massage room, co-working space, etc.                                                                         |