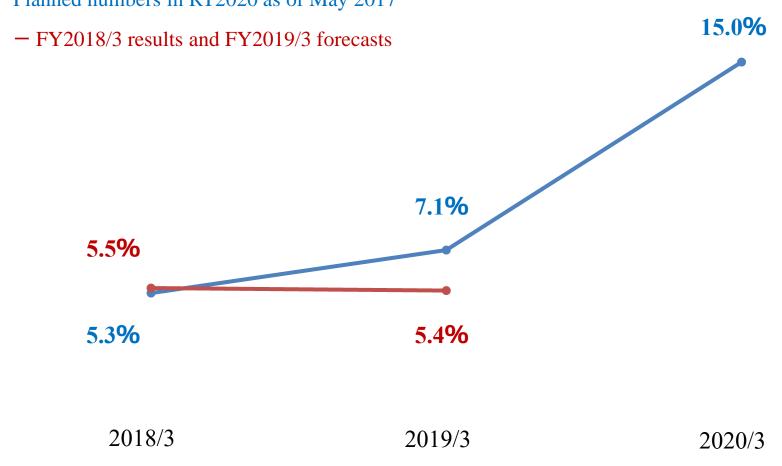

# "Road to 2020" Target

Operating income margin of at least 15%

ROA of at least 5%

## **RT2020**

✓ Operating income margin for 19/3 is expected to be lower than initially assumed due to the influence of changes to the regulation for the Pachislot and Pachinko Machine business — Planned numbers in RT2020 as of May 2017