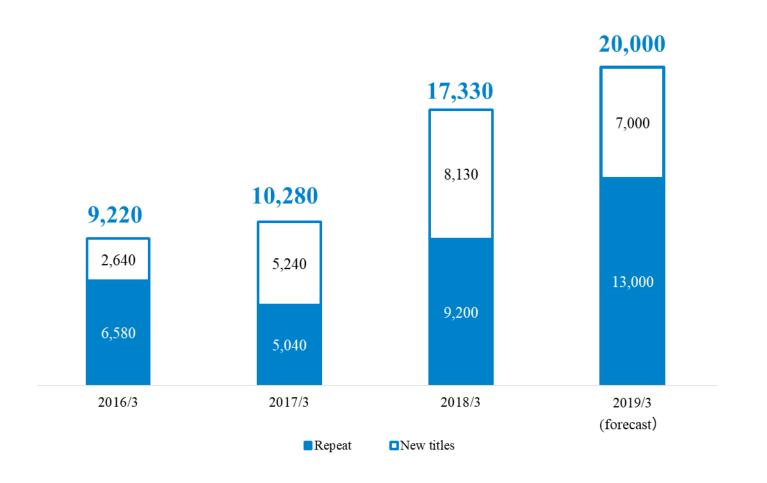

# **✓** Repeat sales pushed up total sales in units (Packaged Games)

(Thousands)