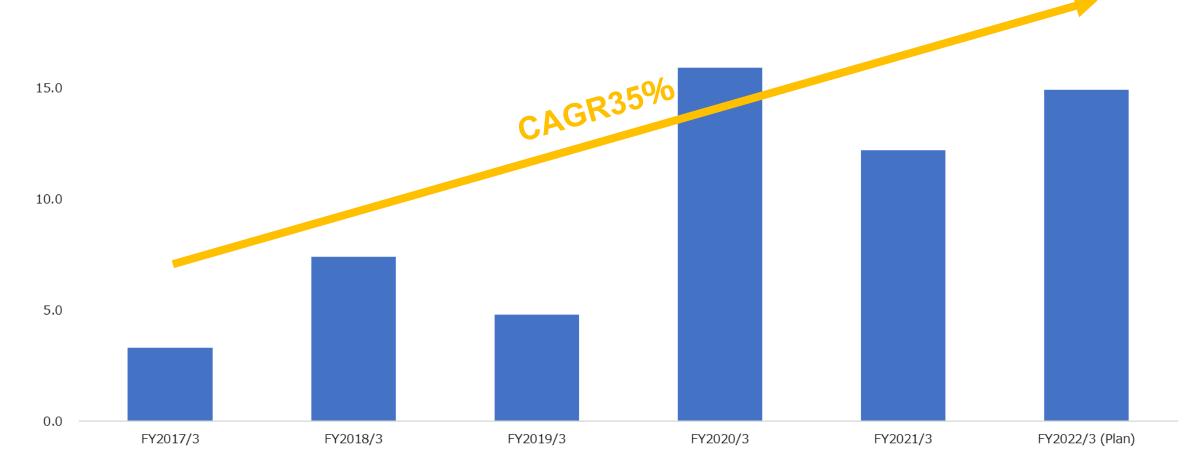

### Operating Income (FY2015/3-FY2024/3)

\*FY2022/3 plan : Forecast announced on Nov. 8, 2021 FY2023/3 plan, FY2024/3 plan : Mid-term plan announced on May 13, 2021