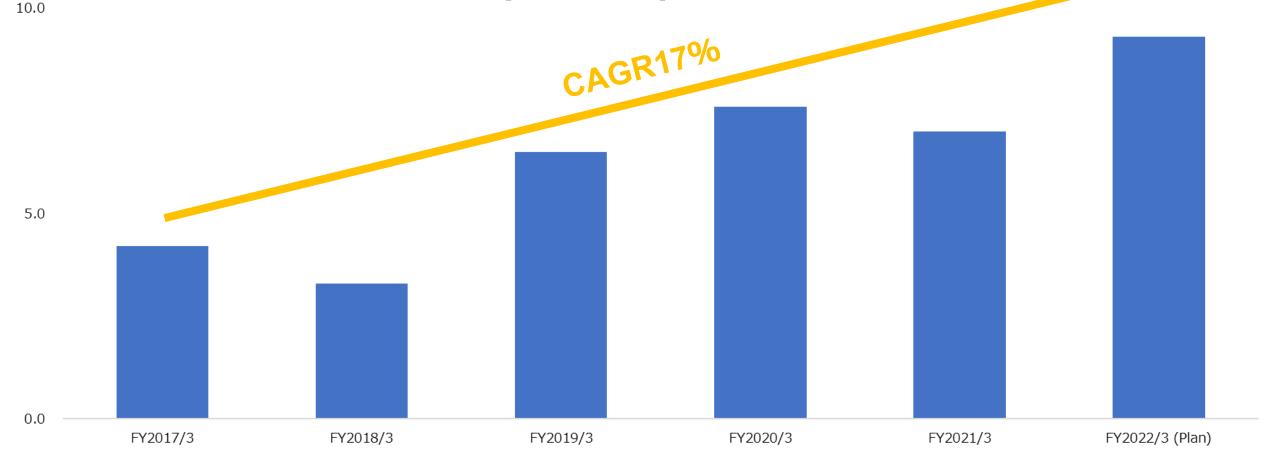

#### Trend of IP Sales

(Unit: billion yen)

# Sales has been growing through expansion of touchpoints, spin-offs, etc.