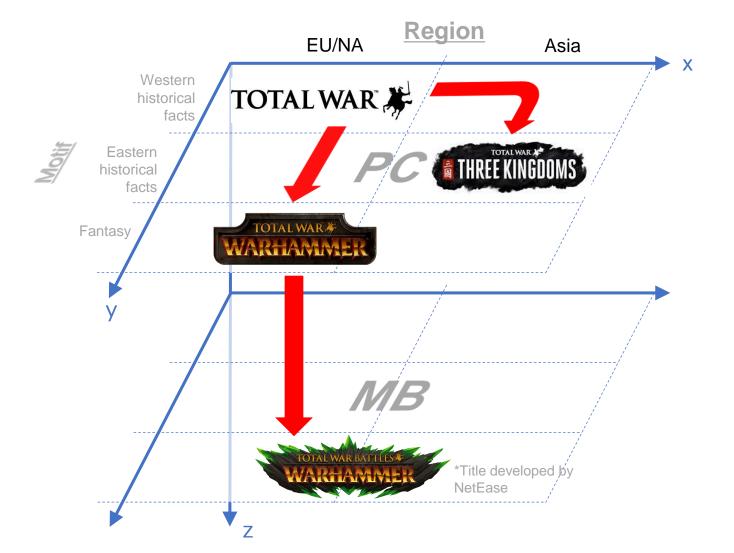

# Growth Strategy for IPs TOTALWAR \*\*

#### **Expansion of touch points with users**

- Strengthening global roll-out
  - **■** Multiplatform support
  - Multilingual support

- Expanded the roll-out area through change of motif
  THREE KINGDOMS ⇒ Asia
- Mobile roll-out
  - ⇒ Licensing out of the IP to NetEase

#### **Prolonging product life cycles**

- Utilizing IP assets
- Strengthening digital sales
- Multichannel monetization

- **■** Remaster
- **■** DLC
- Support of subscription service (Xbox Game Pass)

#### **Strengthening user engagement**

- **■** Community management
- Strengthening the mix of media

■ Enhancement of CRM

# Expanded Asian market with Three Kingdom motif THREE KINGDOMS