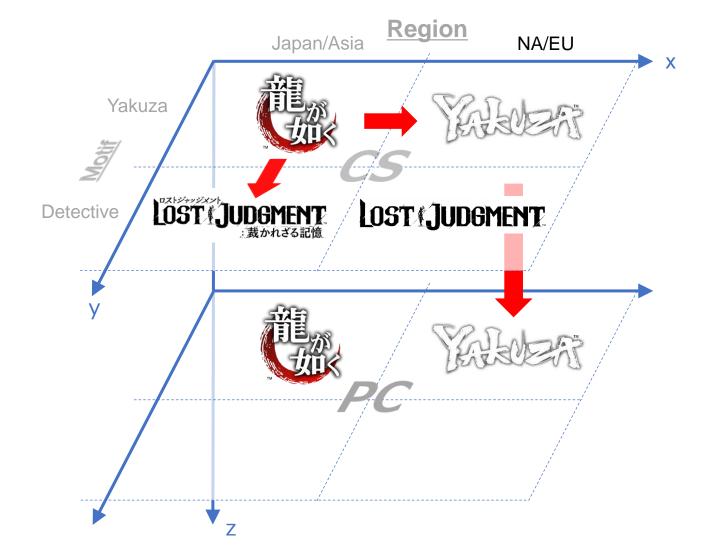

# Growth Strategy for IPs

(Yakuza series in the West)

### **Growth Strategy for IPs**

#### **Strengthening user engagement**

- **■** Community management
- Strengthening the mix of media

- Simultaneous Global Launch/Multiplatform Support
  - ⇒"Lost Judgment" (Released in September)
- Spin-Off/Change of motif
  - ⇒"Ryu ga Gotoku: Kenzan!",
    - "Ryu ga Gotoku: Ishin",
    - Judgment series, etc.
- Remake/Remaster ⇒ "Yakuza: Kiwami"
- Support of subscription service (Xbox Game Pass)