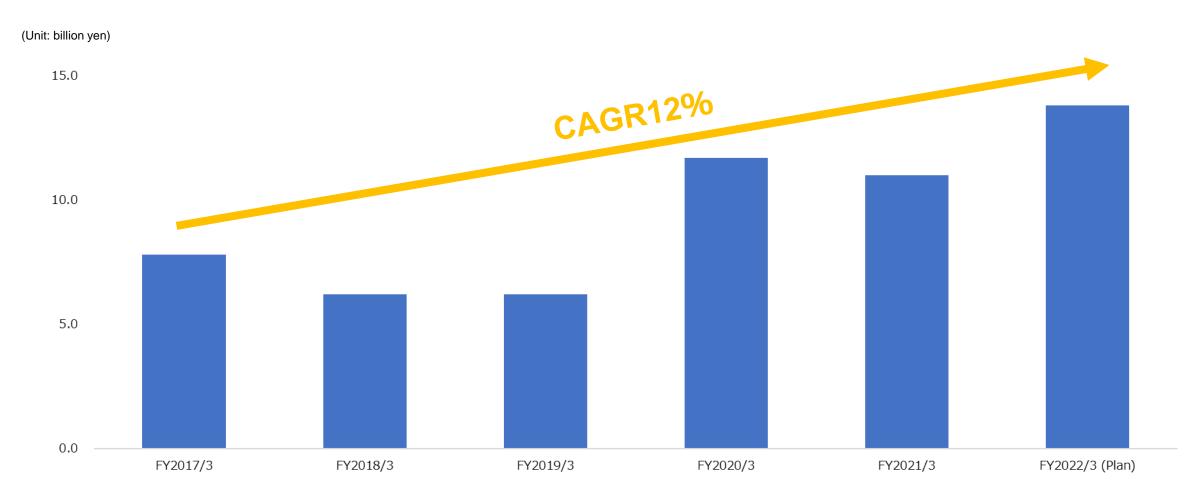

#### Trend of IP Sales

(Unit: billion yen)

# Sales has been growing through expansion of touchpoints, spin-offs, etc.