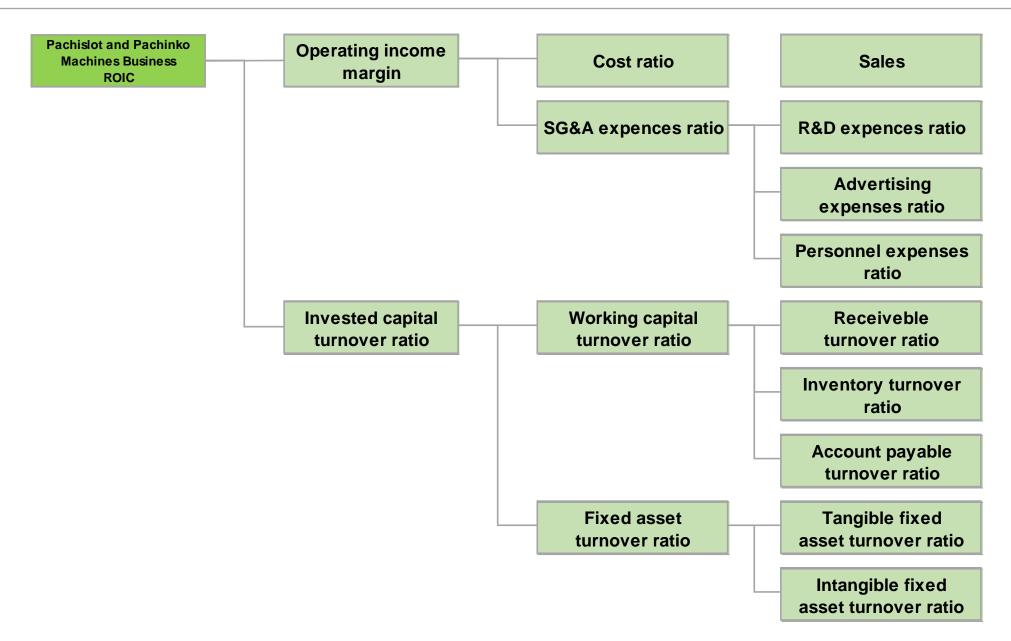

sions of ROIC management introduction from second half of FY2021/3

#### Day 0

<Case Session>
Understanding finance and structure of
ROIC Indicator

#### Day 1

#### Day 1.5

<Dialog Session>
Dialogue on meaning of introducing ROIC,
 operational rules and targets

\*For managements of division

#### Day 2

<Output Session>
Planning measures and action to
improve ROIC

Set by managements of each company through internal discussion

#### Day 3

Dialogue on measures to improve ROIC based on the mid-term strategy 1)

<CFO Session>

Discussion about priority of effect and execution degree of measurement

#### Day 4

KPI set again through internal discussion of each company

#### Day 5

<CFO Session>
 Session on
remaining assignment

#### ROIC Tree (Pachislot and Pachinko Machines Business)





#### Examples of Measures to Improve ROIC (Pachislot and Pachinko Machines Business) SEGASam



| Key Drivers<br>for improvement | KPI to set                                                                      | Action plan                                                                                                                                                                                                  |
|--------------------------------|---------------------------------------------------------------------------------|--------------------------------------------------------------------------------------------------------------------------------------------------------------------------------------------------------------|
| Salos                          | Utilization share