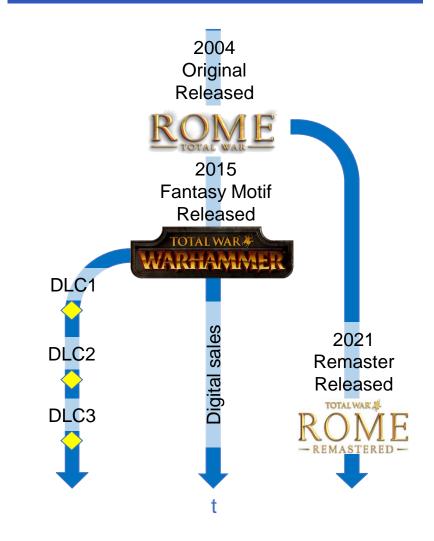

# TOTAL WAR

#### **Expansion of touch points with users**

- Strengthening global roll-out
  - **■** Multiplatform support
  - Multilingual support

- Expanded the roll-out area through change of motif
  THREE KINGDOMS ⇒ Asia
- Mobile roll-out
  - ⇒ Licensing out of the IP to NetEase

#### **Prolonging product life cycles**

- Utilizing IP assets
- Strengthening digital sales
- Multichannel monetization

- **■** Remaster
- **■** DLC
- Support of subscription service (Xbox Game Pass)

#### Sales has been growing through motif change, remaster, etc.