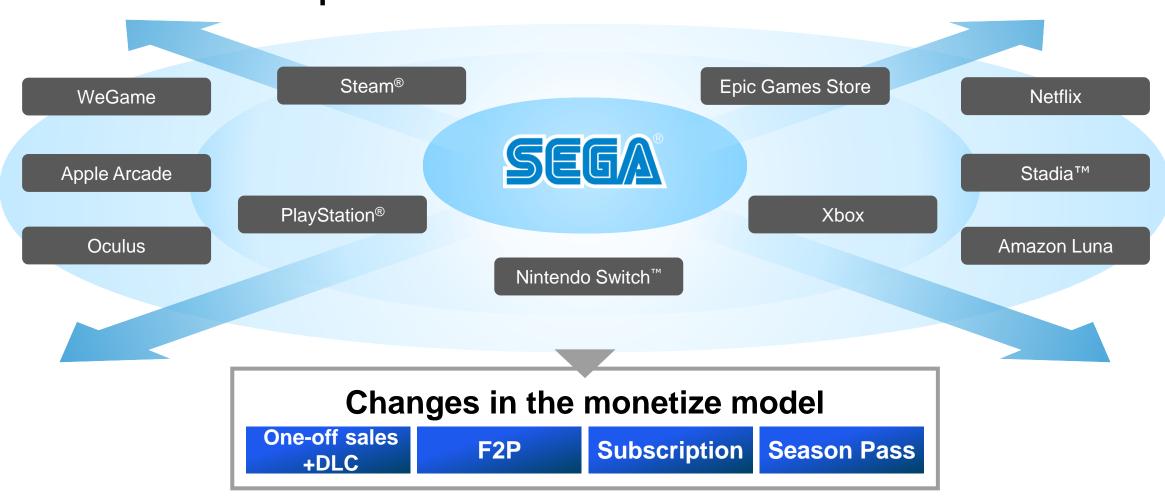

# Barriers between devices and regions disappear, points of contact with users increase

#### Involvement in games becomes diverse and ecosystem is expanding