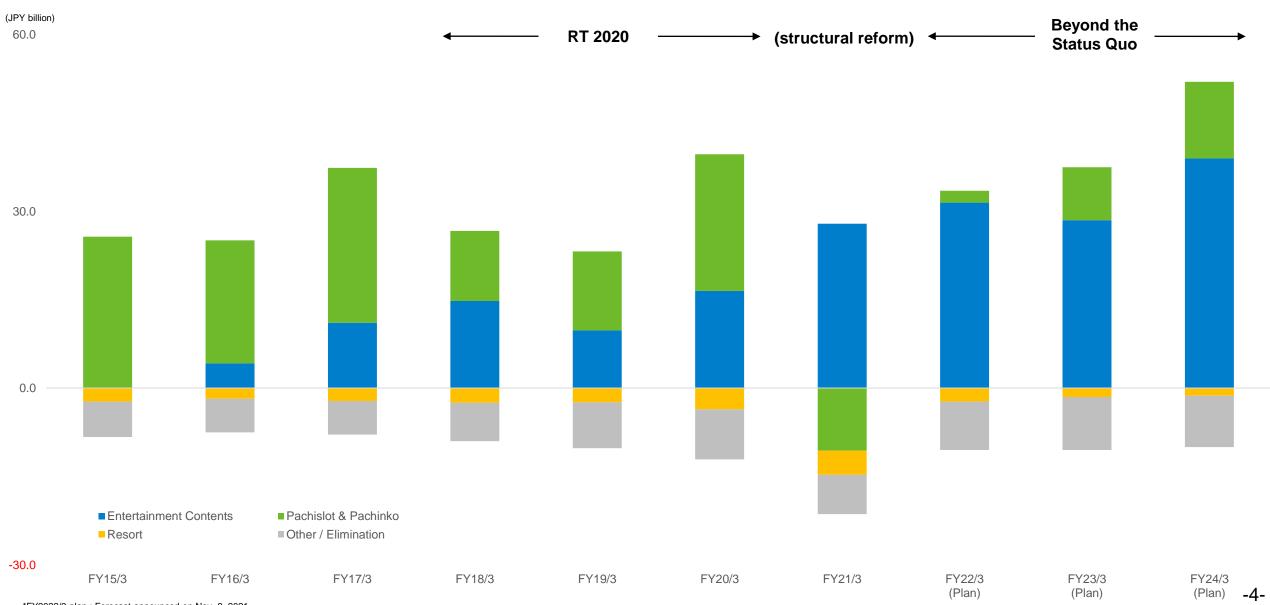

### Operating Income (FY2015/3-FY2024/3)

\*FY2022/3 plan : Forecast announced on Nov. 8, 2021 FY2023/3 plan, FY2024/3 plan : Mid-term plan announced on May 13, 2021

#### SEGA SAMMY's Initiatives (FY2018/3 to FY2024/3)

Previous Medium-term plan RT2020 (FY2018/3 to FY2020/3) Structural Reform Period (FY2021/3)

New Medium-term Plan Beyond The Status Quo (FY2022/3 to FY2024/3)

**Target** 

Operating margin of 15% or more ROA 5% or more

Ordinary income: 45.0 billion yen or more ROE over 10%