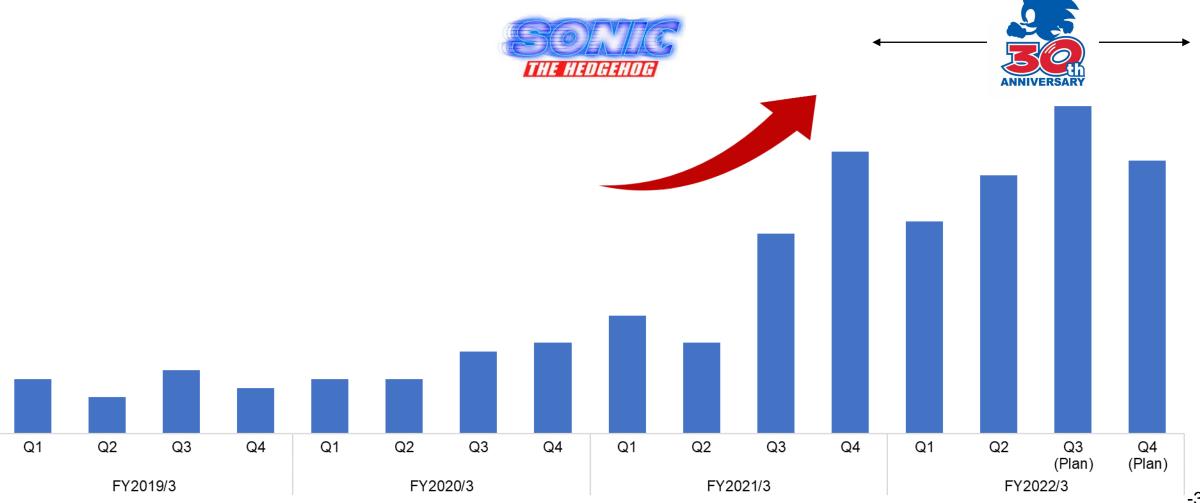

#### Trend of IP Sales

(Unit: billion yen)

# Sales has been growing through expansion of touchpoints, spin-offs, etc.