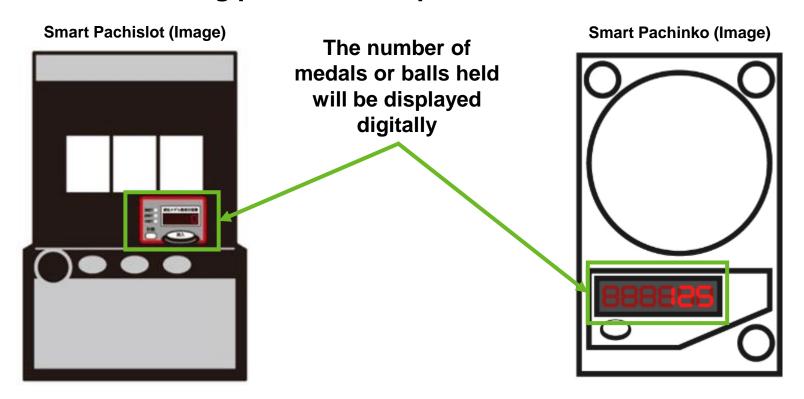

#### **Overview of Smart Pachislot and Pachinko**

- Physical payout of medals and balls does not occur
- Associations will be able to collect play data, etc.

There will be no significant change in appearance compared to the existing pachislot and pachinko machines