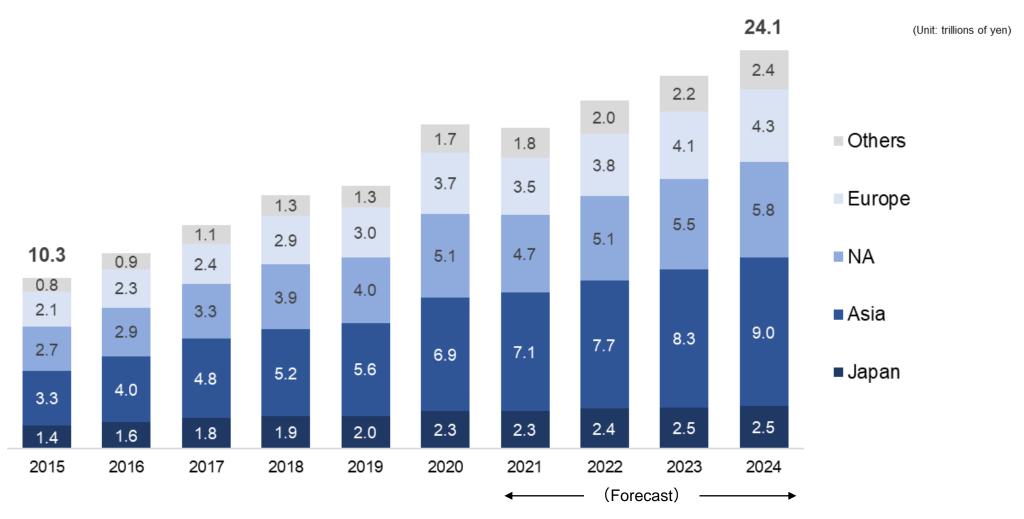

#### **Game Content Market Trend**

#### Growth of Consumer business continuing globally

#### Games will become a giant industry with a global reach of 3.0 billion people