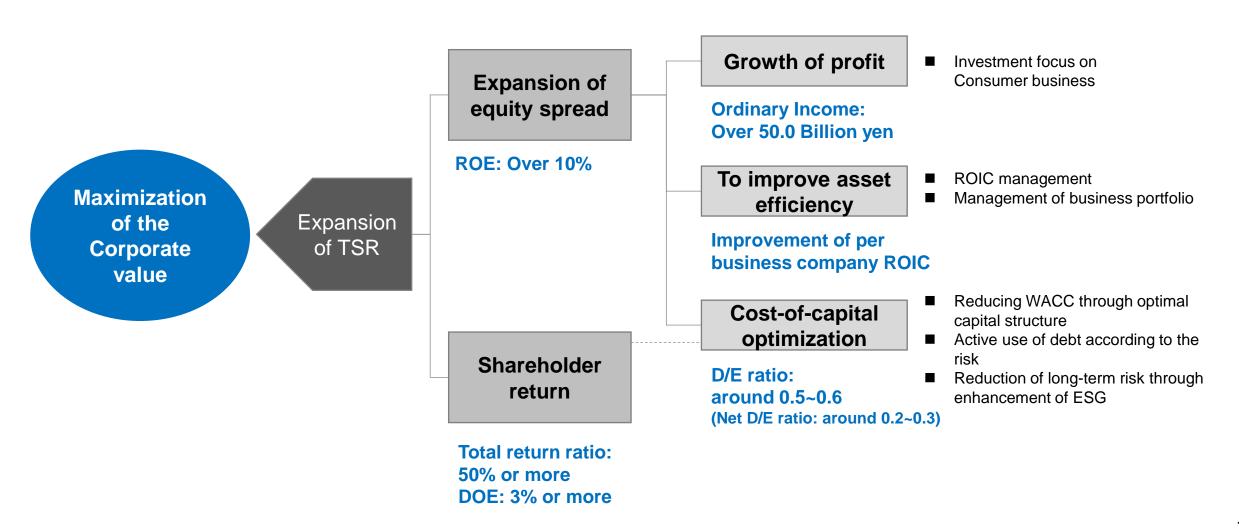

#### To maximize the Corporate Value (~FY2026/3)

#### Shift to the management focusing on capital efficiency