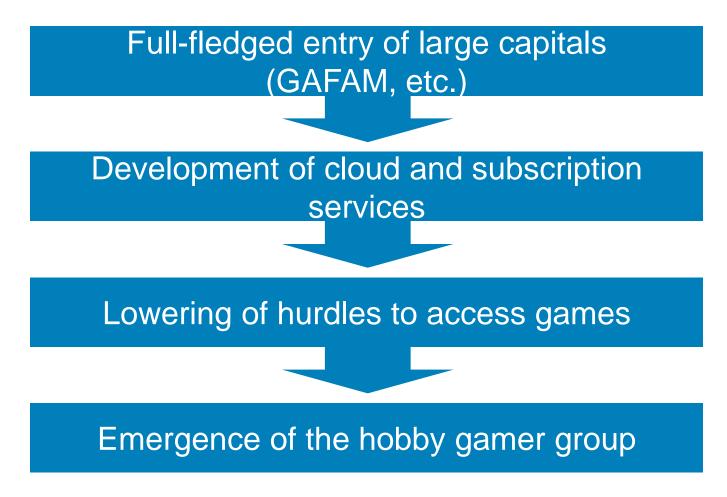

#### Trend toward further Market Expansion

#### Involvement in games becomes diverse and ecosystem is expanding