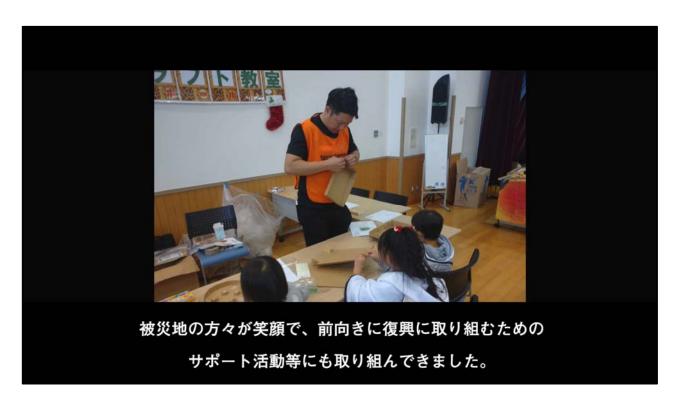

Sustainable Action for Tohoku Since 2011

The SEGA SAMMY Group has been engaged in support activities in the Tohoku Region since the Great East Japan Earthquake of March 11, 2011.

Financial support plus emotional support through the donation of goods.

We have used our Group resources and voluntary efforts by employees to support people in areas affected by the disaster.

We have also provided positive support for reconstruction and recovery efforts.

A significant amount of time has passed since the earthquake, and we are eager to contribute to the recovery using new methods and frameworks.