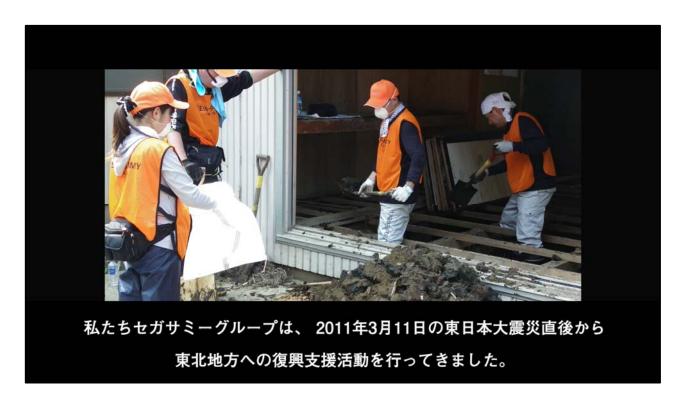

Sustainable Action for Tohoku Since 2011

The SEGA SAMMY Group has been engaged in support activities in the Tohoku Region since the Great East Japan Earthquake of March 11, 2011.

Financial support plus emotional support through the donation of goods.

We have used our Group resources and voluntary efforts by employees to support people in areas affected by the disaster.

We have also provided positive support for reconstruction and recovery efforts.

A significant amount of time has passed since the earthquake, and we are eager to contribute to the recovery using new methods and frameworks.