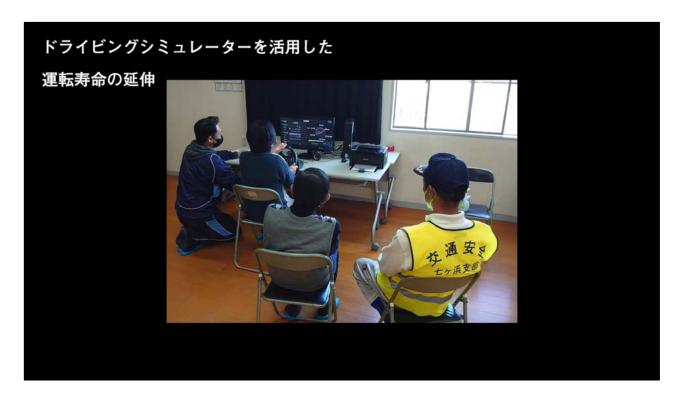

Using driving simulators to extend driving lifespans

One of the happiest moments was when an elderly person visited the Town Hall to thank us for the use of driving simulator, which enabled him to renew his driving license.