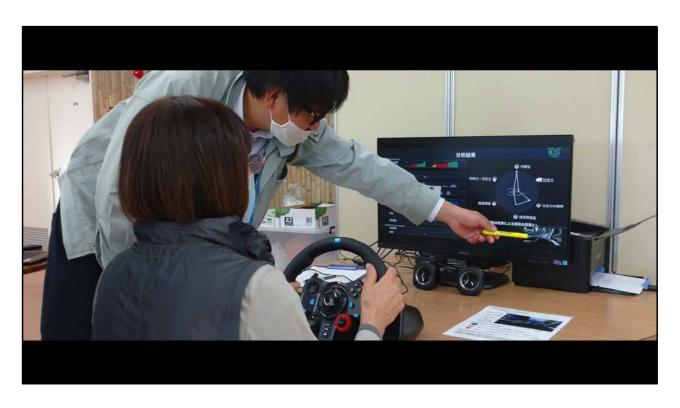

Using driving simulators to extend driving lifespans

One of the happiest moments was when an elderly person visited the Town Hall to thank us for the use of driving simulator, which enabled him to renew his driving license.