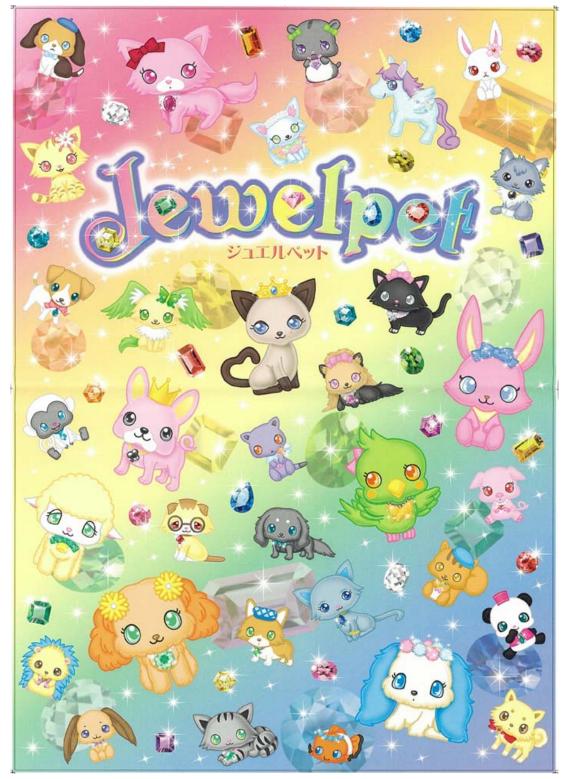

It is hereby notified that as part of such comprehensive business alliance between the Company and Sanrio, SEGATOYS Co., Ltd. (Head office: Taito-ku, Tokyo, President and Representative Director: Isao Kokubun, hereinafter "SEGATOYS"), responsible for the Group's toy business, and Sanrio today publicized their jointly developed new character "Jewelpet".

#### Birth of New Character "JEWELPET", a Joint Development of SEGATOYS and Sanrio

SEGATOYS Co., Ltd. (Head office: Yanagibashi, Taito-ku, Tokyo, President and Representative Director: Isao Kokubun, hereinafter "SEGATOYS") and Sanrio Company, Ltd. (Head office: Ohsaki, Shinagawa-ku, Tokyo, President and Chief Executive Officer: Shintaro Tsuji, hereinafter "Sanrio") have jointly developed a new character "Jewelpet". This is the first project for collaboration between the SEGA SAMMY Group and Sanrio materialized by their comprehensive business alliance as publicized in April last year.

The concept of the project is a "multiple character for girls with more multifaceted lifestyles". Nowadays girls' preferences have become more diversified and less stereotyped. We will offer "Jewelpet(s)" as characters with which they may play according to their preferences and in which they may find new values.

The world of "Jewelpet(s)" is a "world of magic where wizard and witch pets feed fantasies."

As the first series of toys featuring "Jewelpet(s)" that SEGATOYS believes will open up the above-mentioned world to the fullest extent, it will launch "house series", comprised of several types of toys, as its core products in July this year. Sanrio will grant licenses for "Jewelpet" characters to manufacturers of apparels, stationery products, fabrics and general merchandise and stuffed toys, among their things and various products are expected to be launched in July this year and thereafter. The second series of toys called "Web-gurumi" series, the first Web-based toys (or Web-toys) for girls in Japan, are scheduled to be launched in October this year.