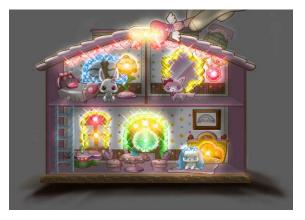

#### ≪セガトイズ商品計画について≫

セガトイズは、『ジュエルペット』シリーズの玩具第一弾としては、ジュエルペットの世界観を最大限 に伝えられる"ハウスシリーズ"を展開してまいります。

「光り輝く★ 魔法のジュエルハウス(仮)」は、まるで自分が魔法をかけているかのように、魔法のス テッキをかざすとハウスの中の暖炉やランプに灯りがともったり、部屋の中全体がきらきら宝石のよう に光るスペシャルなハウスです。

また、キラキラと光るぬいぐるみ「マジカルパワーぬいぐるみ(仮)」を3種発売いたします。付属の "魔法のステッキ"をぬいぐるみに向かって振ると(ボタンを押して操作)、キラキラとぬいぐるみが光り ます。まるで本当に魔法を掛けているような気分が味わえるぬいぐるみです。

<光り輝く★魔法のジュエルハウス(仮)>

発光時(イメージ)

| 発売日      | : | 2008 年 7 月 5 日予定               |
|----------|---|--------------------------------|
| 価格       | : | 4, 725 円(4, 500 円/税抜)          |
| 商品サイズ    | : | 250(幅)×200(高さ)×130(奥行)mm       |
| メインターゲット | : | 6~8才女児                         |
| 特徴       | : | 魔法のステッキをかざすと、暖炉に火が灯ったり、ランプに灯りが |
|          |   | ついたり、鏡に何かが映ったり…。               |
|          |   | さらにステッキをかざすとハウスの中全体がキラキラ輝きます♪  |
|          |   | 指定の場所に人形を置くと、人形のアクセサリーもキラキラ輝く、 |
|          |   | 不思議な光りの魔法のハウス!                 |
| 著作権表記    | : | 著作 株式会社サンリオ                    |
|          |   | ©2008 SANRIO/SEGATOYS.         |