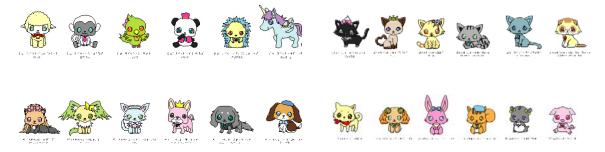

## ≪『ジュエルペット』(Jewelpet)について≫

ジュエルペットとは・・・

- ◆ 魔法使いに育てられている、目に様々な宝石を持つ動物たち
- ✤ 目の宝石と同じ効果の魔法が使うことができちゃいます
- ◆ 魔法使いのもとで立派な魔法使いになるべく、勉学に励む毎日を過ごしています
- ✤ 一人前に魔法が使えるようになると、ご主人様からマントが与えられます

| 1番上左から  | オブシディアン♂    |                |          | トルマリン♂                  | ガーネット♀         |
|---------|-------------|----------------|----------|-------------------------|----------------|
|         | (メインクーン)    | (シャム)          | (チャトラ)   | (アメリカンショートへアー)          | (ペルシャ)         |
| 2列目左から  | トパーズ♀       | ~'Iドット♀        |          | オニキス♂                   |                |
|         | (ヨークシャーテリア) | (パピヨン)         | (チワワ)    | (フレンチブルドッグ)             | (ミニチュアダックス)    |
| 3 列目左から | ネフライト♂      | マカライト♂         | ユークレース♂  | 琥珀♂                     | クリソプレーズ♀       |
|         | (ウェルシュコーギー) | (ジャックラッセルテリア)  | (ビーグル)   | (柴犬)                    | (トイプードル)       |
| 4 列目左から | ムーンストーン♀    | 紅玉♀            | アイオライト♂  | チタナイト♂                  | サードニクス♂        |
|         | (ネザーランドワーフ) | (日本うさぎ)        | (ロップイヤー) | (シマリス)                  | (フェレット)        |
| 5 列目左から | フローライト♀     | アクアマリン♂        | ターコイズ♂   | シトリン 우                  | エメラルド♂         |
|         | (ひつじ)       | (クマノミ)         | (リスザル)   | (インコ)                   | (パンダ)          |
| 6 列目左から | ラピスラズリ♀     | アレキサンドライト♂     | ダイアモンド♀  | サファイア♀                  | アメシスト♀         |
|         | (ロシアンブルー)   | (スコティッシュフォールド) | (マンチカン)  | (キャバリア・キング・チャールズ・スパニエル) | (ジャンガリアンハムスター) |
| 7列目左から  | レッドベリル♀     |                | オパール♀    |                         |                |
|         | (ミニブタ)      | (ハリネズミ)        | (エニコーン)  |                         |                |