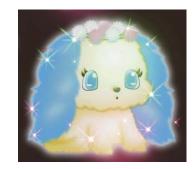

また、キラキラと光るぬいぐるみ「マジカルパワーぬいぐるみ(仮)」を3種発売いたします。付属の "魔法のステッキ"をぬいぐるみに向かって振ると(ボタンを押して操作)、キラキラとぬいぐるみが光り ます。まるで本当に魔法を掛けているような気分が味わえるぬいぐるみです。

<光り輝く★魔法のジュエルハウス(仮)>

発光時(イメージ)

| 発売日      | : | 2008 年 7 月 5 日予定               |
|----------|---|--------------------------------|
| 価格       | : | 4, 725 円(4, 500 円/税抜)          |
| 商品サイズ    | : | 250(幅)×200(高さ)×130(奥行)mm       |
| メインターゲット | : | 6~8才女児                         |
| 特徴       | : | 魔法のステッキをかざすと、暖炉に火が灯ったり、ランプに灯りが |
|          |   | ついたり、鏡に何かが映ったり…。               |
|          |   | さらにステッキをかざすとハウスの中全体がキラキラ輝きます♪  |
|          |   | 指定の場所に人形を置くと、人形のアクセサリーもキラキラ輝く、 |
|          |   | 不思議な光りの魔法のハウス!                 |
| 著作権表記    | : | 著作 株式会社サンリオ                    |
|          |   | ©2008 SANRIO/SEGATOYS.         |