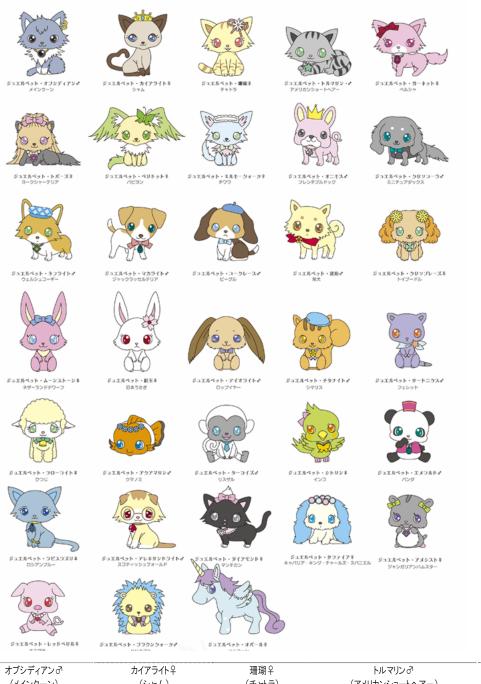

## ≪『ジュエルペット』(Jewelpet)について≫

ジュエルペットとは・・・

- ◆ 魔法使いに育てられている、目に様々な宝石を持つ動物たち
- ✤ 目の宝石と同じ効果の魔法が使うことができちゃいます
- ◆ 魔法使いのもとで立派な魔法使いになるべく、勉学に励む毎日を過ごしています
- ✤ 一人前に魔法が使えるようになると、ご主人様からマントが与えられます

| 1番上左から  | オブシディアン♂    |                |          | トルマリン♂                  | ガーネット♀         |
|---------|-------------|----------------|----------|-------------------------|----------------|
|         | (メインクーン)    | (シャム)          | (チャトラ)   | (アメリカンショートへアー)          | (ペルシャ)         |
| 2列目左から  | トパーズ♀       | ~'Iドット♀        |          | オニキス♂                   |                |
|         | (ヨークシャーテリア) | (パピヨン)         | (チワワ)    | (フレンチブルドッグ)             | (ミニチュアダックス)    |
| 3 列目左から | ネフライト♂      | マカライト♂         | ユークレース♂  | 琥珀♂                     | クリソプレーズ♀       |
|         | (ウェルシュコーギー) | (ジャックラッセルテリア)  | (ビーグル)   | (柴犬)                    | (トイプードル)       |
| 4 列目左から | ムーンストーン♀    | 紅玉♀            | アイオライト♂  | チタナイト♂                  | サードニクス♂        |
|         | (ネザーランドワーフ) | (日本うさぎ)        | (ロップイヤー) | (シマリス)                  | (フェレット)        |
| 5 列目左から | フローライト♀     | アクアマリン♂        | ターコイズ♂   | シトリン 우                  | エメラルド♂         |
|         | (ひつじ)       | (クマノミ)         | (リスザル)   | (インコ)                   | (パンダ)          |
| 6 列目左から | ラピスラズリ♀     | アレキサンドライト♂     | ダイアモンド♀  | サファイア♀                  | アメシスト♀         |
|         | (ロシアンブルー)   | (スコティッシュフォールド) | (マンチカン)  | (キャバリア・キング・チャールズ・スパニエル) | (ジャンガリアンハムスター) |
| 7列目左から  | レッドベリル♀     |                | オパール♀    |                         |                |
|         | (ミニブタ)      | (ハリネズミ)        | (エニコーン)  |                         |                |