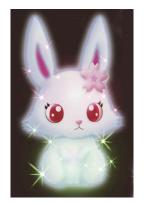

また、キラキラと光るぬいぐるみ「マジカルパワーぬいぐるみ(仮)」を3種発売いたします。付属の "魔法のステッキ"をぬいぐるみに向かって振ると(ボタンを押して操作)、キラキラとぬいぐるみが光り ます。まるで本当に魔法を掛けているような気分が味わえるぬいぐるみです。

<光り輝く★魔法のジュエルハウス(仮)>

発光時(イメージ)

| 発売日      | : | 2008 年 7 月 5 日予定               |
|----------|---|--------------------------------|
| 価格       | : | 4, 725 円(4, 500 円/税抜)          |
| 商品サイズ    | : | 250(幅)×200(高さ)×130(奥行)mm       |
| メインターゲット | : | 6~8才女児                         |
| 特徴       | : | 魔法のステッキをかざすと、暖炉に火が灯ったり、ランプに灯りが |
|          |   | ついたり、鏡に何かが映ったり…。               |
|          |   | さらにステッキをかざすとハウスの中全体がキラキラ輝きます♪  |
|          |   | 指定の場所に人形を置くと、人形のアクセサリーもキラキラ輝く、 |
|          |   | 不思議な光りの魔法のハウス!                 |
| 著作権表記    | : | 著作 株式会社サンリオ                    |
|          |   | ©2008 SANRIO/SEGATOYS.         |