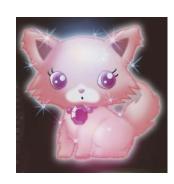

また、キラキラと光るぬいぐるみ「マジカルパワーぬいぐるみ(仮)」を3種発売いたします。付属の "魔法のステッキ"をぬいぐるみに向かって振ると(ボタンを押して操作)、キラキラとぬいぐるみが光り ます。まるで本当に魔法を掛けているような気分が味わえるぬいぐるみです。

<光り輝く★魔法のジュエルハウス(仮)>

発光時(イメージ)

| 発売日      | : | 2008 年 7 月 5 日予定               |
|----------|---|--------------------------------|
| 価格       | : | 4, 725 円(4, 500 円/税抜)          |
| 商品サイズ    | : | 250(幅)×200(高さ)×130(奥行)mm       |
| メインターゲット | : | 6~8才女児                         |
| 特徴       | : | 魔法のステッキをかざすと、暖炉に火が灯ったり、ランプに灯りが |
|          |   | ついたり、鏡に何かが映ったり…。               |
|          |   | さらにステッキをかざすとハウスの中全体がキラキラ輝きます♪  |
|          |   | 指定の場所に人形を置くと、人形のアクセサリーもキラキラ輝く、 |
|          |   | 不思議な光りの魔法のハウス!                 |
| 著作権表記    | : | 著作 株式会社サンリオ                    |
|          |   | ©2008 SANRIO/SEGATOYS.         |