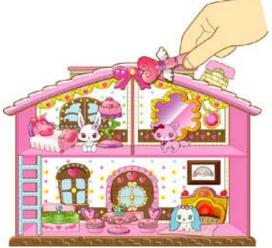

#### ≪セガトイズ商品計画について≫

セガトイズは、『ジュエルペット』シリーズの玩具第一弾としては、ジュエルペットの世界観を最大限 に伝えられる"ハウスシリーズ"を展開してまいります。

「光り輝く★ 魔法のジュエルハウス(仮)」は、まるで自分が魔法をかけているかのように、魔法のス テッキをかざすとハウスの中の暖炉やランプに灯りがともったり、部屋の中全体がきらきら宝石のよう に光るスペシャルなハウスです。

また、キラキラと光るぬいぐるみ「マジカルパワーぬいぐるみ(仮)」を3種発売いたします。付属の "魔法のステッキ"をぬいぐるみに向かって振ると(ボタンを押して操作)、キラキラとぬいぐるみが光り ます。まるで本当に魔法を掛けているような気分が味わえるぬいぐるみです。

<光り輝く★魔法のジュエルハウス(仮)>

発光時(イメージ)

| 発売日      | : | 2008 年 7 月 5 日予定               |
|----------|---|--------------------------------|
| 価格       | : | 4, 725 円(4, 500 円/税抜)          |
| 商品サイズ    | : | 250(幅)×200(高さ)×130(奥行)mm       |
| メインターゲット | : | 6~8才女児                         |
| 特徴       | : | 魔法のステッキをかざすと、暖炉に火が灯ったり、ランプに灯りが |
|          |   | ついたり、鏡に何かが映ったり…。               |
|          |   | さらにステッキをかざすとハウスの中全体がキラキラ輝きます♪  |
|          |   | 指定の場所に人形を置くと、人形のアクセサリーもキラキラ輝く、 |
|          |   | 不思議な光りの魔法のハウス!                 |
| 著作権表記    | : | 著作 株式会社サンリオ                    |
|          |   | ©2008 SANRIO/SEGATOYS.         |