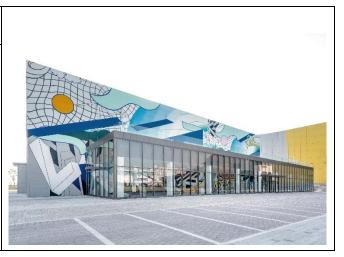

#### <u>PLAZA</u>

PLAZA is an event-type shopping mall with a roof characteristic of PARADISE CITY. Within the building are ART PARADISO and ART SPACE as well as a shopping/restaurant mall. Shopping and dining can be enjoyed at ease throughout the year. The restaurant zone hosts famous Korean restaurants as well and local cuisine can be enjoyed to one's heart's content.