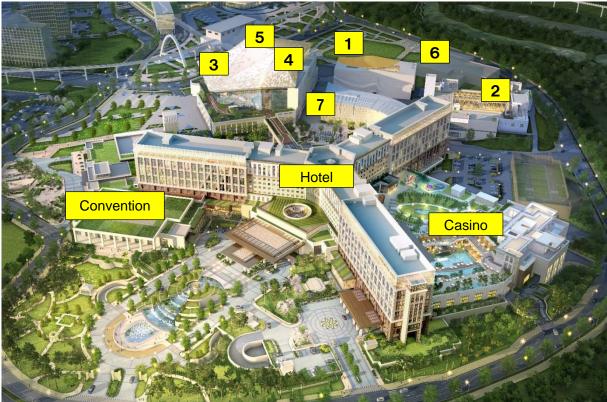

## ■ Layout of the Facilities

| 1 | CHROMA             | 2 | CIMER           |
|---|--------------------|---|-----------------|
| 3 | PLAZA              | 4 | ART PARADISO    |
| 5 | PARADISE ART SPACE | 6 | STUDIO PARADISE |
| 7 | WONDERBOX          |   |                 |