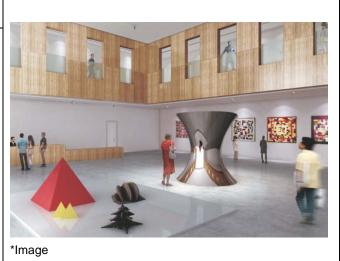

#### PARADISE ART SPACE

This art gallery exhibits not only art but also various works of architecture, design, fashion, etc. The two floors feature a permanent exhibition and special exhibition space. In the permanent exhibition space, works such as Hercules by Jeff Koons, a master in modern art, and Golden Dot by Damien Hirst are scheduled to be installed.