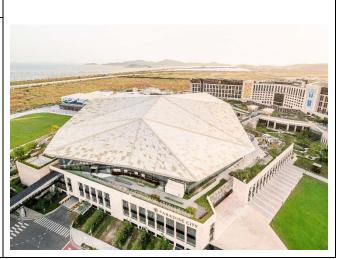

The facilities developed under Phase 1-2 that will open this time feature 110,000 m<sup>2</sup> of floor area and are comprised of a boutique hotel "ART PARADISO," a premium spa (hot bath facility) "CIMER," a club "CHROMA," which will be the largest in Northeast Asia, an art gallery "PARADISE ART SPACE," an event-type shopping mall "PLAZA," a cutting-edge film studio "STUDIO PARADISE," an indoor family entertainment facility "WONDERBOX,"<sup>(\*1)</sup> and other facilities. While the facilities developed under Phase 1-1 are adorned with many works of art, those of Phase 1-2 place greater emphasis on entertainment. The opening of the facilities developed under Phase 1-2 marks the end of development for Phase 1 and completion of PARADISE CITY as a genuine art-tainment resort where "healing" and "play" can be experienced at a single site.

#### <u>PLAZA</u>

PLAZA is an event-type shopping mall with a roof characteristic of PARADISE CITY. Within the building are ART PARADISO and ART SPACE as well as a shopping/restaurant mall. Shopping and dining can be enjoyed at ease throughout the year. The restaurant zone hosts famous Korean restaurants as well and local cuisine can be enjoyed to one's heart's content.