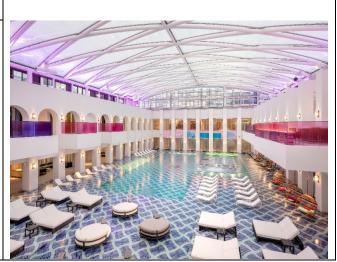

#### <u>CIMER</u>

CIMER is a luxury hot bath facility which combines Korean-style *jjimjilbang* and European-style spas. As a facility for adults, various pool parties are scheduled to be held. The maximum capacity is approximately 2,000 persons. The spa facility is located on the first floor, the *jjimjilbang* on the second floor and an outdoor pool is on the third floor with a sports bar and other facilities as well, meals can also be enjoyed here.